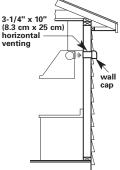

Horizontal wall venting

Note: Flexible vent is

Not recommended.

3-1/4" x 10" (8.3 cm x 25 cm)